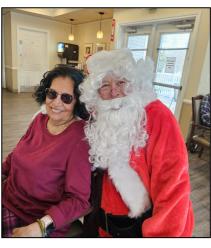

### **Holiday Joy:**

Bertha was one of many who enjoyed musical events at the Inn; especially the one that included family in the Sacred Hearts Children's Choir.

**Santa and Crafting:** Faye and Santa sharing smiles. Janette, Seanene, and Virginia joined forces and created a family of cookie reindeer at our Reindeer Social.