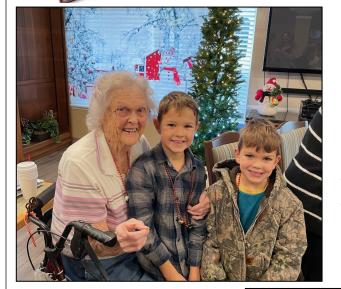

### **Holiday Joy:**

Bertha was one of many who enjoyed musical events at the Inn; especially the one that included family in the Sacred Hearts Children's Choir.

**Santa and Crafting:** Faye and Santa sharing smiles. Janette, Seanene, and Virginia joined forces and created a family of cookie reindeer at our Reindeer Social.